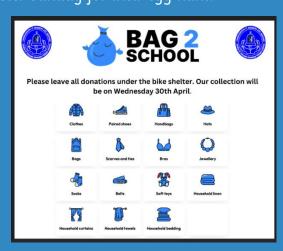

#### Diary dates... (New dates are added in green)

| April                               |                                                         |
|-------------------------------------|---------------------------------------------------------|
| Mon, 28th                           | - After school clubs begin                              |
| ,                                   | , ,                                                     |
| Mon, 28th                           | - Owls first swimming lesson 1 of 10                    |
| Wed, 30th                           | - PTFA Bag2School collection                            |
| Мау                                 |                                                         |
| Thurs, 1st                          | School nurse visit Robins for The National Child        |
|                                     | Measurement Programme (NCMP) and Vision<br>Screening    |
| Tues, 6th                           | Year 3 & 4 cricket festival                             |
| Thurs, 8th                          | VE Day, 80 <sup>th</sup> anniversary of the end of WWII |
| Mon, 12th                           | Owls swimming lesson 2 of 10                            |
| Mon, 12 <sup>th</sup> – Thurs, 15th | Year 6 SATs week                                        |
| Fri, 16th                           | Year 6 end of SATS celebration day out                  |
| Mon, 19th                           | Owls swimming lesson 3 of 10                            |
| Fri, 23rd                           | Last day of term 5                                      |
| June                                |                                                         |
| Mon, 2nd                            | Owls swimming lesson 4 of 10                            |
| Mon, 9th                            | Owls swimming lesson 5 of 10                            |
| Mon, 16th                           | Owls swimming lesson 6 of 10                            |
| Mon, 23rd                           | Owls swimming lesson 7 of 10                            |
| Mon, 30th                           | Owls swimming lesson 8 of 10                            |
| July                                |                                                         |
| Mon, 7th                            | Owls swimming lesson 9 of 10                            |
| Mon, 14th                           | Owls last swimming lesson 10 of 10                      |